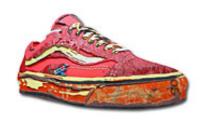

160960
GRAY, JAMES TAYLOR.
Ferro, 2017
15 x 9 inches | Graphite and Conte

161052 GREEN, RUTHY. Heaven Bent, 2017 11.5 x 8.5 x 2.5 inches | Bronze Signed

**160956**GUZYTE, INGA.
100% Sk8 Shoe, 2017
15 x 8.5 x 1 inches | Wood/ Skate