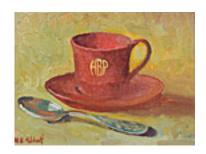

161020
ABBOTT, MEREDITH BROOKS.
Demitasse, 2017
6 x 8 inches | Oil on panel
Signed lower left

161021
ABBOTT, MEREDITH BROOKS.
Ming China, 2017
6 x 10 inches | Oil on panel
Signed lower left

161022
ABBOTT, MEREDITH BROOKS.
Figure, 2017
8.5 x 5.25 inches | Watercolor on Signed lower left