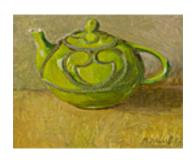

161019
ABBOTT, MEREDITH BROOKS.
Green Tea, 2017
8 x 10 inches | Oil on panel
Signed lower right

161074
ABBOTT, WHITNEY BROOKS.
Cliffs at Hendrys,
8 x 10 inches | Oil on board
Signed lower left

161075
ABBOTT, WHITNEY BROOKS.
Marsh Sunrise #1,
8 x 10 inches | Oil on board
Signed lower left