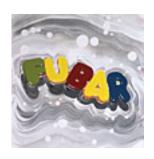

160906
ANDERSON, BENJAMIN .
FUBAR, 2017
12 x 12 inches | Oil on canvas
Signed on back

160907
ANDERSON, BENJAMIN .
MTFBWY, 2017
12 x 12 inches | Oil on canvas
Signed on back

161089
ANDERSON, SCOTT.
Caped Crusader, 2017
9 x 6 inches | Oil on canvas
Signed