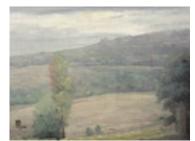

155124 DABO, LEON. A Scene in the Hudson River Valley, c 1900 17.5 x 23.5 inches | Oil on canvas Signed lower left

155123 DABO, LEON. Fog and Hills, c 1900 17.75 x 23.75 inches | Oil on canvas