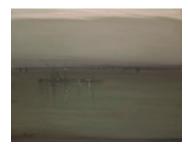

155124 DABO, LEON. A Scene in the Hudson River Valley, c 1900 17.5 x 23.5 inches | Oil on canvas Signed lower left

155123 DABO, LEON. Fog and Hills, c 1900 17.75 x 23.75 inches | Oil on canvas