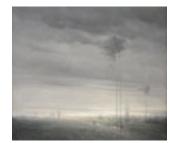

155124 DABO, LEON. A Scene in the Hudson River Valley, c 1900 17.5 x 23.5 inches | Oil on canvas Signed lower left

155123 DABO, LEON. Fog and Hills, c 1900 17.75 x 23.75 inches | Oil on canvas