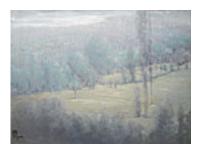

155124 DABO, LEON. A Scene in the Hudson River Valley, c 1900 17.5 x 23.5 inches | Oil on canvas Signed lower left

155123 DABO, LEON. Fog and Hills, c 1900 17.75 x 23.75 inches | Oil on canvas