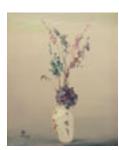

## 157496

DABO, LEON. Lavender Flowers in White Vase, 1939 16 x 13 inches | Oil on canvas Signed lower left