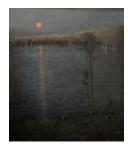

160590

DABO, LEON. Evening Star Across the Hudson, c. 1905 24 x 30.25 inches | Oil on masonite Signed lower left

157563 DABO, LEON. The Moon on the Lake (aka Moon Rising), 1907 25 x 20 inches | Oil on canvas Signed lower right