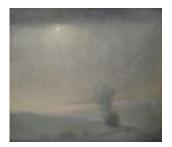

## 155122

DABO, LEON. Spring Rain, 1910 29.75 x 34 inches | Oil on canvas Signed lower right

157101 DABO, LEON. Sun and Mist, New Milford (AKA Moonlight at New 30 x 34 inches | Oil on canvas Signed lower right