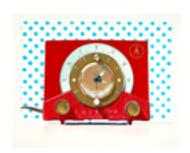

159670
KLEIN, MARY-AUSTIN.
Woolsey Peak, Gila Bend, AZ, 2015
12 x 16 inches | Oil on duralar
Signed

159674

KLEIN, MARY-AUSTIN.

Interstate 10, San Gorgonio Pass, 2014
6.75 x 9.25 inches |

Signed

159679
LEFNER, DAVE.
The Continental (Triptych), 2014
42 x 68 inches | Reduction Linocut
Signed