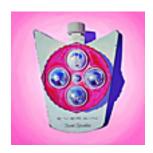

159670
KLEIN, MARY-AUSTIN.
Woolsey Peak, Gila Bend, AZ, 2015
12 x 16 inches | Oil on duralar
Signed

159674

KLEIN, MARY-AUSTIN.

Interstate 10, San Gorgonio Pass, 2014
6.75 x 9.25 inches |

Signed

159679
LEFNER, DAVE.
The Continental (Triptych), 2014
42 x 68 inches | Reduction Linocut
Signed