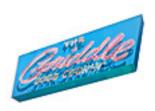

## 159682

TOWNSEND, ROBERT.
The Griddle,
29 x 83 inches | Oil on panel
Signed

159683
TOWNSEND, ROBERT.
Emerson,
40 x 50 inches | Watercolor on
Signed

159684
TOWNSEND, ROBERT.
The Heart of California, 2015
32 x 32 inches | Watercolor on Signed