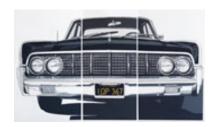

159670
KLEIN, MARY-AUSTIN.
Woolsey Peak, Gila Bend, AZ, 2015
12 x 16 inches | Oil on duralar
Signed

159674

KLEIN, MARY-AUSTIN.

Interstate 10, San Gorgonio Pass, 2014
6.75 x 9.25 inches |

Signed

159679
LEFNER, DAVE.
The Continental (Triptych), 2014
42 x 68 inches | Reduction Linocut
Signed