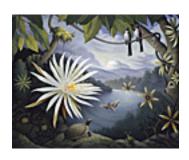

160060
MCDONNELL, SUSAN.
The Guardians, 2015
16 x 20 inches | egg tempera on
Signed on back

160053MCDONNELL, SUSAN.Cactus Skeleton and Hummingbird, 201514 x 18 inches | egg tempera onSigned on back

160059
MCDONNELL, SUSAN.
Passionfruit, 2015
14 x 18 inches | egg tempera on
Signed on back