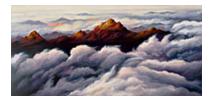

# 160081

BRUNNER, PHOEBE. Summer Clouds, 2016 28 x 60 inches | Oil on canvas Signed