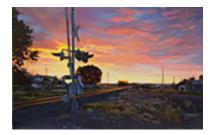

#### 159985

CHIDLAW, PATRICIA. Mojave Train Reflection, 26 x 84 inches | Oil on linen Signed lower right