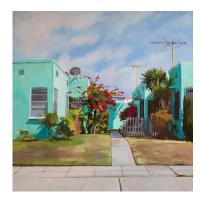

CHIDLAW, PATRICIA. Sunset Limited, 2015 20 x 30 inches | Oil on linen Signed lower right

159974 CHIDLAW, PATRICIA. Green Walls and Bouginvillea, 24 x 24 inches | Oil on linen Signed lower right

159986 CHIDLAW, PATRICIA. Lone Star, 24 x 16 inches | Oil on linen Signed lower right