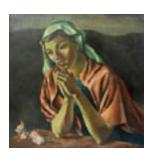

158519
SWIGGETT, JEAN DONALD.
Felicia, 1940
30 x 30 inches | Oil on canvas
Signed lower right

158537

SWIGGETT, JEAN DONALD.

The Collection I, 1981

17.5 x 24 inches | Prismacolor on Signed lower left

158521 SWIGGETT, JEAN DONALD. Pears, Lemons, Acalypha, c. 1950 16 x 20 inches | Oil on canvas Signed lower left