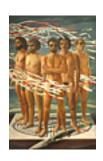

158546

SWIGGETT, JEAN DONALD.

The Ambassadors, 1975

72 x 46 inches | Oil on canvas

Signed lower right

158550 SWIGGETT, JEAN DONALD. Construction Zone, 1963 43 x 32 inches | Oil on canvas Signed lower right