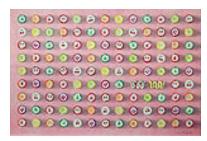

158534

SWIGGETT, JEAN DONALD.

Christmas Candies, 1978

19 x 28 inches | Prismacolor on Signed lower right

158538

SWIGGETT, JEAN DONALD.

The Collection II, 1981

17.5 x 20 inches | Prismacolor on Signed lower right