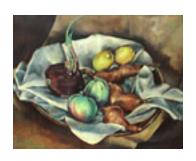

158518
SWIGGETT, JEAN DONALD.
Arrangements with Apples, c. 1939
24 x 30 inches | Oil on canvas
Signed lower left

158528

SWIGGETT, JEAN DONALD.

Thistles II - Spain, 1971

45 x 31.75 inches | Oil on canvas

Signed lower right