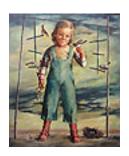

158520 SWIGGETT, JEAN DONALD. Stephanie and Birds, 1948 39.5 x 32 inches | Oil on canvas Signed lower right

158522 SWIGGETT, JEAN DONALD. Little Princess - The Queen, 1951 40 x 26 inches | Oil on canvas Signed lower left