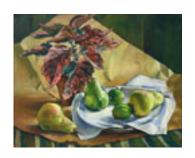

158519
SWIGGETT, JEAN DONALD.
Felicia, 1940
30 x 30 inches | Oil on canvas
Signed lower right

158537

SWIGGETT, JEAN DONALD.

The Collection I, 1981

17.5 x 24 inches | Prismacolor on Signed lower left

158521 SWIGGETT, JEAN DONALD. Pears, Lemons, Acalypha, c. 1950 16 x 20 inches | Oil on canvas Signed lower left