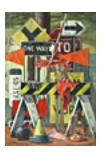

158546

SWIGGETT, JEAN DONALD.

The Ambassadors, 1975

72 x 46 inches | Oil on canvas

Signed lower right

158550 SWIGGETT, JEAN DONALD. Construction Zone, 1963 43 x 32 inches | Oil on canvas Signed lower right