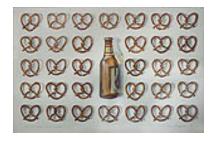

## 158530

SWIGGETT, JEAN DONALD.

32 Pretzels / One Bottle of Beer, 1974

20 x 30 inches | Prismacolor on

Signed lower right