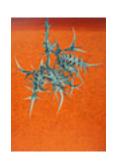

158518
SWIGGETT, JEAN DONALD.
Arrangements with Apples, c. 1939
24 x 30 inches | Oil on canvas
Signed lower left

158528

SWIGGETT, JEAN DONALD.

Thistles II - Spain, 1971

45 x 31.75 inches | Oil on canvas

Signed lower right