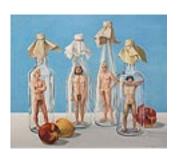

158546

SWIGGETT, JEAN DONALD.

The Ambassadors, 1975

72 x 46 inches | Oil on canvas

Signed lower right

158550 SWIGGETT, JEAN DONALD. Construction Zone, 1963 43 x 32 inches | Oil on canvas Signed lower right