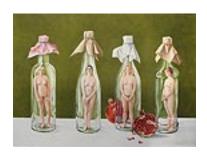

158519
SWIGGETT, JEAN DONALD.
Felicia, 1940
30 x 30 inches | Oil on canvas
Signed lower right

158537

SWIGGETT, JEAN DONALD.

The Collection I, 1981

17.5 x 24 inches | Prismacolor on Signed lower left

158521 SWIGGETT, JEAN DONALD. Pears, Lemons, Acalypha, c. 1950 16 x 20 inches | Oil on canvas Signed lower left