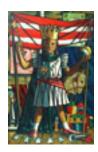

158520 SWIGGETT, JEAN DONALD. Stephanie and Birds, 1948 39.5 x 32 inches | Oil on canvas Signed lower right

158522 SWIGGETT, JEAN DONALD. Little Princess - The Queen, 1951 40 x 26 inches | Oil on canvas Signed lower left