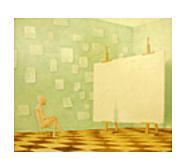

158515
KAHN, SCOTT.
Self-Portrait as a Tree,
22 x 18 inches | Oil on linen
Signed lower right

158514
KENNY, STEVEN.
The Beekeeper's Wife, 2011
38 x 28 inches | Oil on canvas
Signed lower left

158366 KIRK, FRANK. Night Garden, 35 x 44 inches | Oil on board