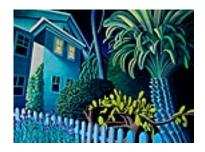

158515
KAHN, SCOTT.
Self-Portrait as a Tree,
22 x 18 inches | Oil on linen
Signed lower right

158514
KENNY, STEVEN.
The Beekeeper's Wife, 2011
38 x 28 inches | Oil on canvas
Signed lower left

158366 KIRK, FRANK. Night Garden, 35 x 44 inches | Oil on board