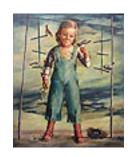

158513 LYDERSEN, DAN. Wild Man, 2013 20 x 10 inches | Oil on canvas Signed

158516
MCDONNELL, SUSAN.
Passion Flower, 2013
12 x 9 inches | Egg tempera on
Signed lower right

158520 SWIGGETT, JEAN DONALD. Stephanie and Birds, 1948 39.5 x 32 inches | Oil on canvas Signed lower right