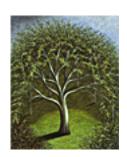

158515
KAHN, SCOTT.
Self-Portrait as a Tree,
22 x 18 inches | Oil on linen
Signed lower right

158514
KENNY, STEVEN.
The Beekeeper's Wife, 2011
38 x 28 inches | Oil on canvas
Signed lower left

158366 KIRK, FRANK. Night Garden, 35 x 44 inches | Oil on board