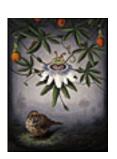

158513 LYDERSEN, DAN. Wild Man, 2013 20 x 10 inches | Oil on canvas Signed

158516
MCDONNELL, SUSAN.
Passion Flower, 2013
12 x 9 inches | Egg tempera on
Signed lower right

158520 SWIGGETT, JEAN DONALD. Stephanie and Birds, 1948 39.5 x 32 inches | Oil on canvas Signed lower right