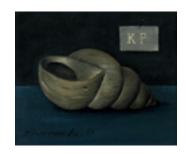

149927
ABERCROMBIE, GERTRUDE.
Still Life - Shell, 1951
3 x 3.5 inches | Oil on board
Signed lower left

158511 BECK, MARK. Edge, 2012 48 x 32 inches | Oil on linen Signed lower right

158552 CHURCHILL-JOHNSON, DOROTHY. Don Juan, 1999 48 x 36 inches | Oil on canvas Signed lower right