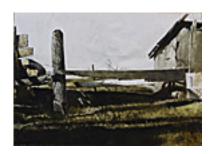

157300 WYETH, ANDREW. Knapsack (study), 1978 30.25 x 38.785 inches | Watercolor Signed lower left

157320 WYETH, ANDREW. After Christmas, 1971 21.5 x 40 inches | Watercolor on Signed lower right

157295
WYETH, ANDREW.
Outbuilding, 1963
20.5 x 29.5 inches | Watercolor on Signed lower right