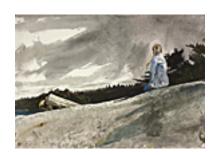

157300 WYETH, ANDREW. Knapsack (study), 1978 30.25 x 38.785 inches | Watercolor Signed lower left

157320 WYETH, ANDREW. After Christmas, 1971 21.5 x 40 inches | Watercolor on Signed lower right

157295
WYETH, ANDREW.
Outbuilding, 1963
20.5 x 29.5 inches | Watercolor on Signed lower right