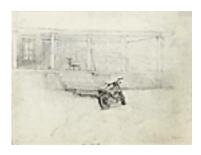

157306
WYETH, ANDREW.
Betsy's Hat, 1961
10.5 x 9.75 inches | Pencil on paper
Signed lower right

157318

WYETH, ANDREW.

Hand Split (study), 1979

14 x 11 inches | Pencil on paper

Signed lower right

157305WYETH, ANDREW.Cutting out Pumpkins and Nick Putting on Rubbers ,9.125 x 16 inches | Pencil on paperSigned lower right