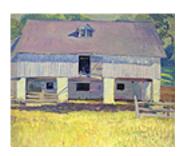

157300 WYETH, ANDREW. Knapsack (study), 1978 30.25 x 38.785 inches | Watercolor Signed lower left

157320 WYETH, ANDREW. After Christmas, 1971 21.5 x 40 inches | Watercolor on Signed lower right

157295
WYETH, ANDREW.
Outbuilding, 1963
20.5 x 29.5 inches | Watercolor on Signed lower right