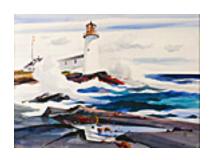

157299
WYETH, ANDREW.
Sail Loft, 1983
34.5 x 42.25 inches | Watercolor on Signed lower right

157322 WYETH, ANDREW. Marshall Point Light, 1940 20.5 x 29.5 inches | Watercolor on Signed lower right

157296
WYETH, ANDREW.
Big Mac, 1973
36.5 x 31.5 inches | Watercolor on