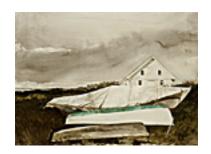

157299
WYETH, ANDREW.
Sail Loft, 1983
34.5 x 42.25 inches | Watercolor on Signed lower right

157322 WYETH, ANDREW. Marshall Point Light, 1940 20.5 x 29.5 inches | Watercolor on Signed lower right

157296
WYETH, ANDREW.
Big Mac, 1973
36.5 x 31.5 inches | Watercolor on