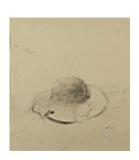

157306
WYETH, ANDREW.
Betsy's Hat, 1961
10.5 x 9.75 inches | Pencil on paper
Signed lower right

157318

WYETH, ANDREW.

Hand Split (study), 1979

14 x 11 inches | Pencil on paper

Signed lower right

157305WYETH, ANDREW.Cutting out Pumpkins and Nick Putting on Rubbers ,9.125 x 16 inches | Pencil on paperSigned lower right