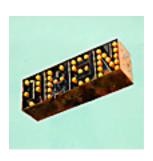

152809

TOWNSEND, ROBERT.

Galletas Delgaditas Tostaditas, 2009.

36 x 26 inches | Watercolor on Unsigned.

152763

TOWNSEND, ROBERT.
"2", 2009.
33 x 16 inches | Watercolor on Unsigned.

152764

TOWNSEND, ROBERT.
Stolen Ruscha,
23.75 x 23.75 inches | Watercolor on
Signed on back.