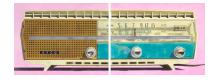

152811
TOWNSEND, ROBERT.
AM/FM (diptych), 2009.
22 x 56 inches | Watercolor on Unsigned.

152917
TOWNSEND, ROBERT.
The Max, 2009.
25 x 64 inches | Oil on canvas over Unsigned.

152812
TOWNSEND, ROBERT.
Candid Cameras, 2009.
28 x 44 inches | Watercolor on Unsigned.