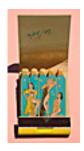

152809

TOWNSEND, ROBERT.

Galletas Delgaditas Tostaditas, 2009.

36 x 26 inches | Watercolor on Unsigned.

152763

TOWNSEND, ROBERT.
"2", 2009.
33 x 16 inches | Watercolor on Unsigned.

152764

TOWNSEND, ROBERT.
Stolen Ruscha,
23.75 x 23.75 inches | Watercolor on
Signed on back.