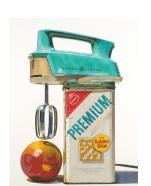

## 152814

TOWNSEND, ROBERT.
(Bon Ami Cleanser), 2008.
22 x 19 inches | Watercolor on Signed lower right.