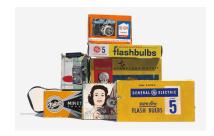

152811
TOWNSEND, ROBERT.
AM/FM (diptych), 2009.
22 x 56 inches | Watercolor on Unsigned.

152917
TOWNSEND, ROBERT.
The Max, 2009.
25 x 64 inches | Oil on canvas over Unsigned.

152812
TOWNSEND, ROBERT.
Candid Cameras, 2009.
28 x 44 inches | Watercolor on Unsigned.