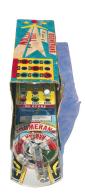

152813
TOWNSEND, ROBERT.
Boomerang, 2009.
56 x 30 inches | Watercolor on Unsigned.

159542 NOT FOR SALE
TOWNSEND, ROBERT.
Some Like it Hot, 2008.
50 x 30 inches | Oil on canvas.
Signed.

152923
TOWNSEND, ROBERT.
Tan Lines, 2009.
35 x 34 inches | Oil on canvas over Unsigned.