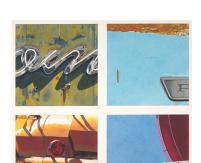

152809

TOWNSEND, ROBERT.

Galletas Delgaditas Tostaditas, 2009.

36 x 26 inches | Watercolor on Unsigned.

152763

TOWNSEND, ROBERT.
"2", 2009.
33 x 16 inches | Watercolor on Unsigned.

152764

TOWNSEND, ROBERT.
Stolen Ruscha,
23.75 x 23.75 inches | Watercolor on
Signed on back.