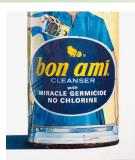

## 152814

TOWNSEND, ROBERT.
(Bon Ami Cleanser), 2008.
22 x 19 inches | Watercolor on Signed lower right.