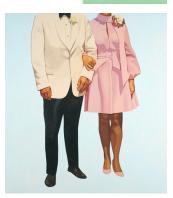

152813
TOWNSEND, ROBERT.
Boomerang, 2009.
56 x 30 inches | Watercolor on Unsigned.

159542 NOT FOR SALE
TOWNSEND, ROBERT.
Some Like it Hot, 2008.
50 x 30 inches | Oil on canvas.
Signed.

152923
TOWNSEND, ROBERT.
Tan Lines, 2009.
35 x 34 inches | Oil on canvas over Unsigned.