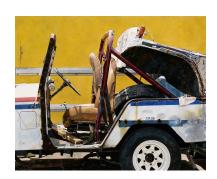

153019
TOWNSEND, ROBERT.
Postal Jeep, 2009.
28 x 34.5 inches | Watercolor on Signed lower right.

1**52920**TOWNSEND, ROBERT.
Thiebaud Does Watercolor, 2009.

21.75 x 36.75 inches | Watercolor on Unsigned.