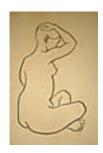

153320 LANE, BETTY. Woman, 19 x 16 inches | Pencil on paper

153327
LANE, BETTY.
Train Car,
13.875 x 16.875 inches | Charcoal on
Signed lower right

153331
LANE, BETTY.
Female Nude III,
24 x 18 inches | Pastel on paper.

153326
LANE, BETTY.
Female Nude I,
9.875 x 7.875 inches | Etching

153310
LANE, BETTY.
Babyface, c 1936
5 x 9 inches | Ink on paper
Signed lower right