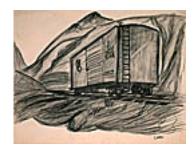

153320 LANE, BETTY. Woman, 19 x 16 inches | Pencil on paper

153327
LANE, BETTY.
Train Car,
13.875 x 16.875 inches | Charcoal on
Signed lower right

153331
LANE, BETTY.
Female Nude III,
24 x 18 inches | Pastel on paper.