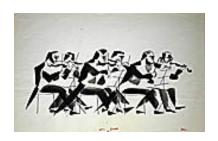

153309 LANE, BETTY. Mary Aiken, 1948. 8 x 10 inches | Oil on board Signed lower right

153328
LANE, BETTY.
Cellist,
10.625 x 14 inches | Pencil on paper

153317
LANE, BETTY.
Sextet,
12 x 18 inches | Mixed media on
Signed lower right