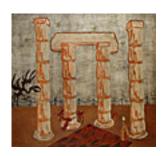

Signed lower right

149701
REMAHL, FREDERICK.
Figures and Doll in Column Ruins, 1934
24 x 26 inches | Oil on canvas.
Signed lower right.

149213
REMAHL, FREDERICK.
Peggy's Room, Circa 1930
20 x 26 inches | Oil on canvas
Signed lower right