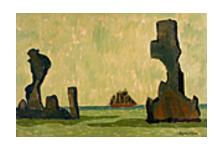

149246 NOT FOR SALE
REMAHL, FREDERICK.
Tree In Orange Scape, 1935
18 x 12 inches | Oil on canvas
Signed lower right

149290
REMAHL, FREDERICK.
Two Figures Watching Passing Ship, Circa 1935.
16 x 19.5 inches | Oil on canvas over
Signed lower right.