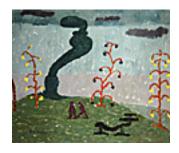

149695
REMAHL, FREDERICK.
Two Figures, Snake Cloud, 1941
16 x 19 inches | Oil on canvas
Signed lower left

149245
REMAHL, FREDERICK.
Square Rigger, Circa 1935
12 x 18 inches | Oil on canvas
Signed lower right