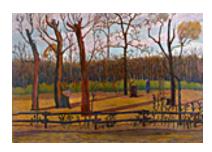

149254

REMAHL, FREDERICK.

Forest Meditation, Circa 1925
25 x 36 inches | Oil on canvas

Signed lower right

149728

REMAHL, FREDERICK.

Sunrise on the Atlantic, 1961

20.25 x 28 inches | Oil on canvas