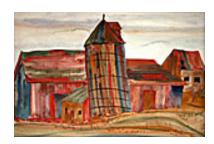

149292
REMAHL, FREDERICK.
Desert Sky at Night, 1942
9.3 x 36 inches | Oil on board
Signed lower right

149349
REMAHL, FREDERICK.
Barn and Silo, 1938
14.25 x 21.25 inches | Watercolor on Signed lower right