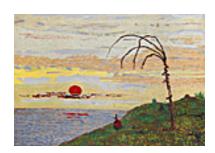

149254

REMAHL, FREDERICK.

Forest Meditation, Circa 1925
25 x 36 inches | Oil on canvas

Signed lower right

149728

REMAHL, FREDERICK.

Sunrise on the Atlantic, 1961

20.25 x 28 inches | Oil on canvas