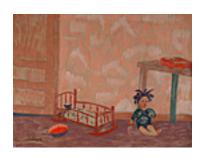

Signed lower right

149701
REMAHL, FREDERICK.
Figures and Doll in Column Ruins, 1934
24 x 26 inches | Oil on canvas.
Signed lower right.

149213
REMAHL, FREDERICK.
Peggy's Room, Circa 1930
20 x 26 inches | Oil on canvas
Signed lower right