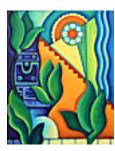

## 152792

PERKO, ANGELA. Red and Yellow Trees, 2009. 20 x 16 inches | Oil on canvas. Signed on back.

152794 PERKO, ANGELA. Charon - Male Nude, 2008. 16 x 12 inches | Oil on canvas Signed on back

152793 PERKO, ANGELA. The Green Glass Pear, 2008. 16 x 12 inches | Oil on canvas. Signed on back.