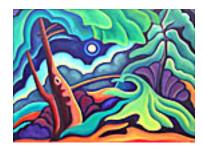

### 152790

PERKO, ANGELA. Trees in Moonlight - Royal Victoria Garden, 2007 18 x 24 inches | Oil on canvas Signed on back