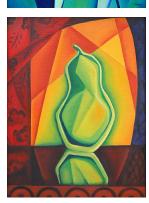

## 152792

PERKO, ANGELA. Red and Yellow Trees, 2009. 20 x 16 inches | Oil on canvas. Signed on back.

152794 PERKO, ANGELA. Charon - Male Nude, 2008. 16 x 12 inches | Oil on canvas Signed on back

152793 PERKO, ANGELA. The Green Glass Pear, 2008. 16 x 12 inches | Oil on canvas. Signed on back.