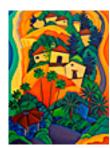

### 152783

PERKO, ANGELA. Camino Cielo Autumn - The View from the Castle, 2008. 30 x 40 inches | Oil on canvas Signed on back