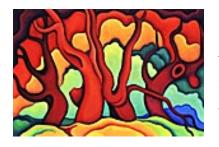

## 152792

PERKO, ANGELA. Red and Yellow Trees, 2009. 20 x 16 inches | Oil on canvas. Signed on back.

152794 PERKO, ANGELA. Charon - Male Nude, 2008. 16 x 12 inches | Oil on canvas Signed on back

152793 PERKO, ANGELA. The Green Glass Pear, 2008. 16 x 12 inches | Oil on canvas. Signed on back.