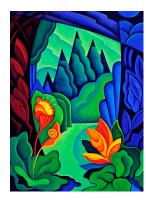

# 152789

PERKO, ANGELA. Garden View with Lotus, 2007 24 x 18 inches | Oil on canvas Signed on back