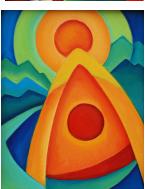

## 152804

PERKO, ANGELA. Andante, 2009. 8 x 10 inches | Oil on canvas. Signed lower right.