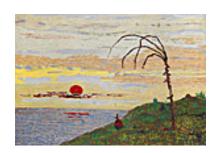

149728
REMAHL, FREDERICK.
Sunrise on the Atlantic, 1961
20.25 x 28 inches | Oil on canvas
Signed lower right

149693
REMAHL, FREDERICK.
Two Dolls with Orange Tree,
18.5 x 21.5 inches | Oil on canvas.
Signed lower left.