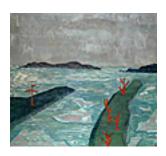

149219
REMAHL, FREDERICK.
Vessel, Dock, Palm Tree, 1933 Lower Left
12 x 18 inches | Oil on canvas
Signed lower right

149698
REMAHL, FREDERICK.
Ice In Harbor, 1937
20 x 22 inches | Oil on canvas
Signed lower left