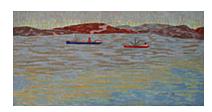

149287
REMAHL, FREDERICK.
Two Merchant Vessels, 1932
12 x 24 inches | Oil on canvas
Signed lower left

149704

REMAHL, FREDERICK.

Two Dolls in Yellow Skirts,

9.25 x 26.25 inches | Oil on board

Signed lower right