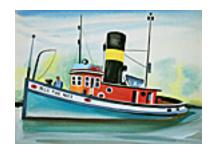

151944

LANE, BETTY.

Winchelsea, England, 1933

10 x 14 inches | Watercolor on Signed lower right

151952 LANE, BETTY. RCC Tug No 1, 1942 10.75 x 14.5 inches | Watercolor on Unsigned

151938
LANE, BETTY.
Tea Time,
14 x 10 inches | Watercolor on
Unsigned