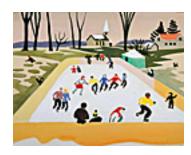

151940 LANE, BETTY. Regent's Park, 1932 10 x 14 inches | Watercolor on Unsigned

151941 LANE, BETTY. Pier, 1932. 10 x 14 inches | Watercolor on Unsigned.

151946
LANE, BETTY.
The Skating Rink, Circa 1932.
12 x 14 inches | Watercolor on Unsigned.