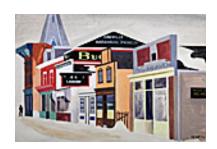

ower right



151931 LANE, BETTY. Gone To Seed, 1942 20 x 24 inches | Oil on masonite Signed on back



151934
LANE, BETTY.
May Apple, 1945
16.125 x 24 inches | Oil on masonite
Signed lower right



151933
LANE, BETTY.
John's Plum Tree at Night, 1959
17.875 x 24 inches | Oil on masonite
Signed lower right



151935 LANE, BETTY. Rocks After Mozart, 1950 18 x 22 inches | Oil on masonite Signed lower right



151937
LANE, BETTY.
Nick with Cigarette, June, 1961.
24 x 18 inches | Oil on masonite.
Signed on back.



151925
LANE, BETTY.
Mykonos Church, c 1960s
17.875 x 20 inches | Oil on masonite
Signed lower right



151932 LANE, BETTY. Route 20, c 1956 16 x 24 inches | Oil on masonite Unsigned



151954
LANE, BETTY.
The Walk, September 30, 1977
12 x 16 inches | Oil on board
Signed lower right



151945
LANE, BETTY.
Oakville Hardware, 1943
15.5 x 22 inches | Watercolor on
Signed lower right



151953
LANE, BETTY.
Flowers,
12 x 18 inches | Watercolor on
Unsigned



151927 LANE, BETTY. The Harbor - Oakville, c 1940 14.75 x 21 inches | Watercolor on Signed on back



151942 LANE, BETTY. Fishing Boat, Circa 1932 17 x 11 inches | Watercolor on Unsigned



151940 LANE, BETTY. Regent's Park, 1932 10 x 14 inches | Watercolor on Unsigned



151941 LANE, BETTY. Pier, 1932. 10 x 14 inches | Watercolor on Unsigned.



151946
LANE, BETTY.
The Skating Rink, Circa 1932.
12 x 14 inches | Watercolor on Unsigned.



151944

LANE, BETTY.

Winchelsea, England, 1933

10 x 14 inches | Watercolor on Signed lower right



151952 LANE, BETTY. RCC Tug No 1, 1942 10.75 x 14.5 inches | Watercolor on Unsigne