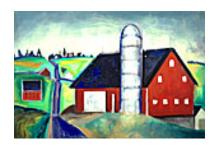

.

Station Agent, 1943

24 x 15.875 inches | Oil on masonite

Signed lower right



151930 NOT FOR SALE
LANE, BETTY.
The Wood - Quintet, 1942
20 x 24 inches | Oil on masonite
Signed lower right



151931 LANE, BETTY. Gone To Seed, 1942 20 x 24 inches | Oil on masonite Signed on back



151934
LANE, BETTY.
May Apple, 1945
16.125 x 24 inches | Oil on masonite
Signed lower right



151933
LANE, BETTY.
John's Plum Tree at Night, 1959
17.875 x 24 inches | Oil on masonite
Signed lower right



151935 LANE, BETTY. Rocks After Mozart, 1950 18 x 22 inches | Oil on masonite Signed lower right



151937
LANE, BETTY.
Nick with Cigarette, June, 1961.
24 x 18 inches | Oil on masonite.
Signed on back.



151925
LANE, BETTY.
Mykonos Church, c 1960s
17.875 x 20 inches | Oil on masonite
Signed lower right



151932 LANE, BETTY. Route 20, c 1956 16 x 24 inches | Oil on masonite Unsigned



151954
LANE, BETTY.
The Walk, September 30, 1977
12 x 16 inches | Oil on board
Signed lower right



151945
LANE, BETTY.
Oakville Hardware, 1943
15.5 x 22 inches | Watercolor on
Signed lower right



151953
LANE, BETTY.
Flowers,
12 x 18 inches | Watercolor on
Unsigned



151927 LANE, BETTY. The Harbor - Oakville, c 1940 14.75 x 21 inches | Watercolor on Signed on back



151942 LANE, BETTY. Fishing Boat, Circa 1932 17 x 11 inches | Watercolor on Unsigned



151940 LANE, BETTY. Regent's Park, 1932 10 x 14 inches | Watercolor on Unsigned



151941 LANE, BETTY. Pier, 1932. 10 x 14 inches | Watercolor on Unsigned.



151946
LANE, BETTY.
The Skating Rink, Circa 1932.
12 x 14 inches | Watercolor on Unsigned.



1