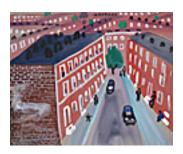

151932 LANE, BETTY. Route 20, c 1956 16 x 24 inches | Oil on masonite Unsigned

151954
LANE, BETTY.
The Walk, September 30, 1977
12 x 16 inches | Oil on board
Signed lower right

151945
LANE, BETTY.
Oakville Hardware, 1943
15.5 x 22 inches | Watercolor on
Signed lower right