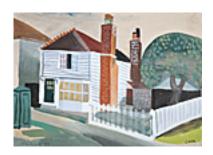

151932 LANE, BETTY. Route 20, c 1956 16 x 24 inches | Oil on masonite Unsigned

151954
LANE, BETTY.
The Walk, September 30, 1977
12 x 16 inches | Oil on board
Signed lower right

151945
LANE, BETTY.
Oakville Hardware, 1943
15.5 x 22 inches | Watercolor on
Signed lower right