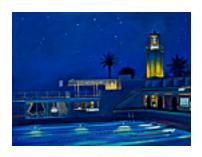

152195
PITCHER, HANK.
Night Swimmer, 1993
20 x 40 inches | Oil on canvas over
Signed lower left

152012
PITCHER, HANK.
Clear Night, 1993/2008
36 x 48 inches | Oil on canvas over
Signed lower right.

152185
PITCHER, HANK.
A Woman In the Clouds, 2008.
24 x 36 inches | Oil on canvas over
Signed lower left.