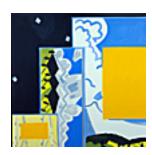

150692
BOTTS, GREGORY.
Mythic Eruption, 2006.
90.5 x 68 inches | Oil on canvas.
Signed on back.

150699
BOTTS, GREGORY.
Madrid, Night Studio #5, 2004-2006.
91 x 67 inches | Oil on canvas.
Signed on back.