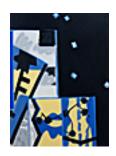

150713
BOTTS, GREGORY.
Aspen Square, Night Studio #3, 2006.
91 x 67 inches | Oil on canvas.
Signed on back.

150698
BOTTS, GREGORY.
Aspens, Orange Stripe, 2006.
96 x 60 inches | Oil on canvas over
Signed on back.