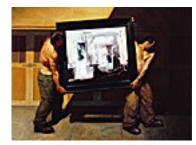

## 150223

HUSTON, STEVE. Study of Angeles Fire, 2006. 16 x 24 inches | Oil on panel. Signed lower right.

150199 HUSTON, STEVE. Study for Carried Off, 2005. 24 x 21 inches | Oil on panel.

150205 HUSTON, STEVE. Day By Day, 2006. 24 x 24 inches | Oil on panel.