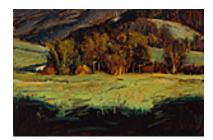

## 150223

HUSTON, STEVE. Study of Angeles Fire, 2006. 16 x 24 inches | Oil on panel. Signed lower right.

150199 HUSTON, STEVE. Study for Carried Off, 2005. 24 x 21 inches | Oil on panel.

150205 HUSTON, STEVE. Day By Day, 2006. 24 x 24 inches | Oil on panel.