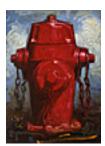

## 150225

HUSTON, STEVE. Fire Hydrant, 2006. 11 x 7.5 inches | Oil on panel. Signed lower left.

150038HUSTON, STEVE.Study for Removing the Work - The Sponge, 2005.24 x 12 inches | Oil on panel.Signed lower right.