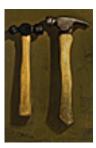

150039 HUSTON, STEVE. Lit by Two Lights, 2005. 20 x 16 inches | Oil on panel. Signed upper left.

150221 HUSTON, STEVE. Hammers, 2006. 16 x 20 inches | Oil on panel. Signed lower left.

150203

HUSTON, STEVE. Study for Rough Cut, 2006. 24 x 16 inches | Oil on panel. Signed lower right.