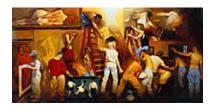

## 150198

HUSTON, STEVE. Removing the Work - A Self Portrait, 2005. 48 x 96 inches | Oil on panel. Signed lower left.