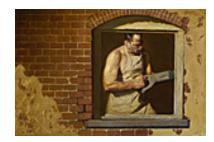

## 150225

HUSTON, STEVE. Fire Hydrant, 2006. 11 x 7.5 inches | Oil on panel. Signed lower left.

150038HUSTON, STEVE.Study for Removing the Work - The Sponge, 2005.24 x 12 inches | Oil on panel.Signed lower right.