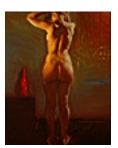

## 150225

HUSTON, STEVE. Fire Hydrant, 2006. 11 x 7.5 inches | Oil on panel. Signed lower left.

150038HUSTON, STEVE.Study for Removing the Work - The Sponge, 2005.24 x 12 inches | Oil on panel.Signed lower right.