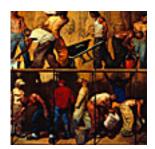

## 150206

HUSTON, STEVE. John's Abstract, 2006. 36 x 48 inches | Oil on panel. Signed lower right.

150119HUSTON, STEVE.Hustle and Bustle, 2006.48 x 48 inches | Oil on panel.Signed lower right.