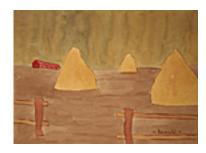

149487
REMAHL, FREDERICK.
Haystacks with Barn,
8.75 x 13.75 inches | Watercolor on
Signed lower right.

149307
REMAHL, FREDERICK.
Blue Arms, Blue Dress, 1958.
9.5 x 13.5 inches | Watercolor on Signed lower right.