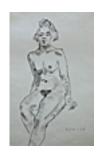

149318

REMAHL, FREDERICK.

Standing Nude - Left Hand on Hip, 1938

15 x 10 inches | Pencil on paper

Unsigned

149323
REMAHL, FREDERICK.
Female Nude Seated - Eyes Closed, 1938
15 x 10 inches | Pencil on paper
Unsigned