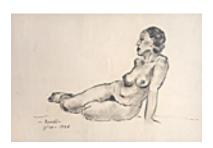

149288
REMAHL, FREDERICK.
Three Trees, Doll, Sailboat, c. 1940.
10 x 14 inches | Oil on canvas.
Signed lower right.

149297
REMAHL, FREDERICK.
Sitting Female Nude, 1938.
10 x 15 inches | Pencil on paper.
Signed lower left.