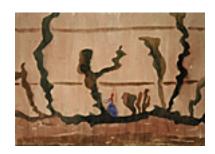

149311
REMAHL, FREDERICK.
Animal, Tree, Rock, Circa 1950's.
9.75 x 12.25 inches | Watercolor on Signed lower right.

149309
REMAHL, FREDERICK.
Two Volcanos, Circa 1950's
8.75 x 13.75 inches | Watercolor on
Signed lower right