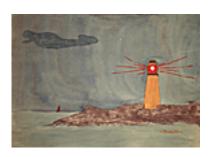

149315
REMAHL, FREDERICK.
Yellow Buttes, Circa 1950's
9.5 x 13.5 inches | Watercolor on
Signed lower left

149316
REMAHL, FREDERICK.
Yellow Lighthouse, Circa 1950's.
9.5 x 13.5 inches | Watercolor on Signed lower right.

149317
REMAHL, FREDERICK.
Bent Man, Bent Boy, c. 1950's.
9.5 x 13.5 inches | Watercolor on Signed lower right.

154042
REMAHL, FREDERICK.
Yellow Lighthouse, Circa 1950's
9.5 x 13.5 inches | Watercolor on
Signed lower right