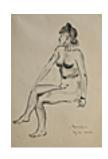

149324

REMAHL, FREDERICK.

Nude Seated with Legs Crossed, 1937.

15 x 10 inches | Pencil on paper.

Signed lower right.

149333
REMAHL, FREDERICK.
Female Nude Sitting, Wearing Necklace, 1938
15 x 10 inches | Pencil on paper
Signed lower right