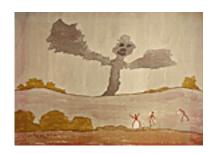

149312
REMAHL, FREDERICK.
Two Fires, Circa 1950's
8.75 x 11.75 inches | Watercolor on
Signed lower right

149305

REMAHL, FREDERICK.

Two Trees , Circa 1950's

9 x 13 inches | Watercolor on paper

Signed lower left