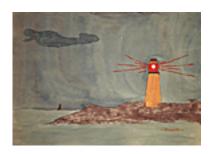

149315
REMAHL, FREDERICK.
Yellow Buttes, Circa 1950's
9.5 x 13.5 inches | Watercolor on
Signed lower left

149316
REMAHL, FREDERICK.
Yellow Lighthouse, Circa 1950's.
9.5 x 13.5 inches | Watercolor on Signed lower right.

149317
REMAHL, FREDERICK.
Bent Man, Bent Boy, c. 1950's.
9.5 x 13.5 inches | Watercolor on Signed lower right.

154042
REMAHL, FREDERICK.
Yellow Lighthouse, Circa 1950's
9.5 x 13.5 inches | Watercolor on
Signed lower right