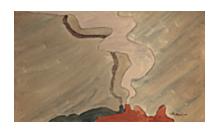

149312
REMAHL, FREDERICK.
Two Fires, Circa 1950's
8.75 x 11.75 inches | Watercolor on
Signed lower right

149305

REMAHL, FREDERICK.

Two Trees , Circa 1950's

9 x 13 inches | Watercolor on paper

Signed lower left