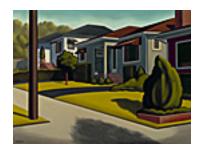

127544 NELSON, R. KENTON. Working From Home, 2004. 12 x 12 inches | Oil on panel. Signed lower left.

127545

NELSON, R. KENTON. Beyond the Stoop, N.D. (Circa 2004) 12 x 12 inches | Oil on panel. Signed lower left.