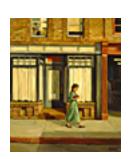

114464
STORCH, SALLY.
Love Letter, 2003.
10.5 x 10.5 inches | Oil on canvas.
Signed lower right.

114470
STORCH, SALLY.
The Submission, 2003.
10.5 x 10.5 inches | Oil on canvas.
Signed lower right.

114194
STORCH, SALLY.
Black Silk Bag, 2003.
14 x 18 inches | Oil on canvas.
Signed lower right.