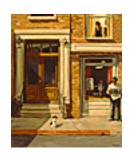

114466
STORCH, SALLY.
Her Lucky Day, 2003.
18 x 14 inches | Oil on canvas.
Signed lower right.

114061 STORCH, SALLY. The Good Anna, 2003. 16 x 20 inches | Oil on canvas. Signed lower right.

114175
STORCH, SALLY.
City Horse before Dawn, 2003.
16 x 20 inches | Oil on canvas.
Signed lower right.