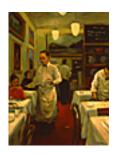

114462
STORCH, SALLY.
Pastry Chefs, 2003.
10.5 x 10.5 inches | Oil on canvas.
Signed lower right.

114463
STORCH, SALLY.
Night Kitchen Cooks, 2003.
10.5 x 10.5 inches | Oil on canvas.
Signed lower right.