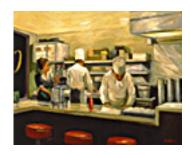

114462
STORCH, SALLY.
Pastry Chefs, 2003.
10.5 x 10.5 inches | Oil on canvas.
Signed lower right.

114463
STORCH, SALLY.
Night Kitchen Cooks, 2003.
10.5 x 10.5 inches | Oil on canvas.
Signed lower right.