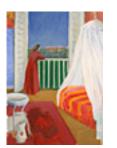

# 111715 HARCOFF, LYLA MARSHALL. White Eggs , 17 x 21 inches | Oil on canvas. Signed lower left.

111716

HARCOFF, LYLA MARSHALL. My Room in Mexico, 28 x 20 inches | Oil on canvas. Unsigned.

111718

HARCOFF, LYLA MARSHALL. Three Figures in Woods, 24 x 28 inches | Oil on canvas. Signed lower right.