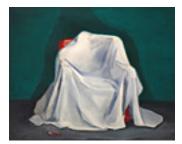

# 111708

HARCOFF, LYLA MARSHALL. White Geraniums - Still Life, Circa 1940s. 20 x 20 inches | Oil on linen. Signed LL.

111870 HARCOFF, LYLA MARSHALL. White Chair, c. 1950 16 x 20 inches | Oil on canvas Signed lower left.