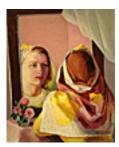

111225HARCOFF, LYLA MARSHALL.Man Drinking, 1932.30 x 40 inches | Oil on linen.Signed lower left.

111717HARCOFF, LYLA MARSHALL.Woman in Mirror,30 x 24 inches | Oil on canvas.Signed lower right.

154028 HARCOFF, LYLA MARSHALL. Man Drinking, 1932. 40 x 30 inches | Oil on linen. Signed lower left.