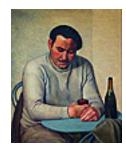

111225HARCOFF, LYLA MARSHALL.Man Drinking, 1932.30 x 40 inches | Oil on linen.Signed lower left.

111717HARCOFF, LYLA MARSHALL.Woman in Mirror,30 x 24 inches | Oil on canvas.Signed lower right.

154028 HARCOFF, LYLA MARSHALL. Man Drinking, 1932. 40 x 30 inches | Oil on linen. Signed lower left.