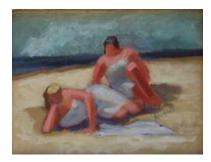

# 111223

HARCOFF, LYLA MARSHALL. Two Reclining Female Figures at Beach, 1930s. 9 x 12 inches | Oil on board. Signed lower right.

HARCOFF, LYLA MARSHALL. Two Men, Two Women at Beach, 1930s. 9 x 12 inches | Oil on board. Signed lower right.