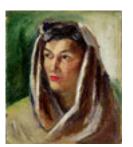

# 111711

HARCOFF, LYLA MARSHALL. Girl's Head III, 12 x 10 inches | Oil on linen. Signed lower right.

111709

HARCOFF, LYLA MARSHALL. Girl's Head I, 14 x 12 inches | Oil on canvas. Unsigned.

# 111714

HARCOFF, LYLA MARSHALL. Young Woman in a Decorative Scarf , 21 x 15 inches | Oil on canvas. Unsigned.

# 111713

HARCOFF, LYLA MARSHALL. Young Woman in Red Scarf , 18 x 15 inches | Oil on canvas. Unsigned.

# 111710

HARCOFF, LYLA MARSHALL. Girl's Head II, 12 x 10 inches | Oil on linen. Signed lower right.

111221HARCOFF, LYLA MARSHALL.Three Entwined Figures at Beach (Yellow Sand), 1930s.17 x 21 inches | Oil on linen.Unsigned.