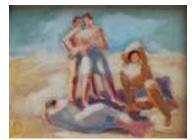

# 111223

HARCOFF, LYLA MARSHALL. Two Reclining Female Figures at Beach, 1930s. 9 x 12 inches | Oil on board. Signed lower right.

HARCOFF, LYLA MARSHALL. Two Men, Two Women at Beach, 1930s. 9 x 12 inches | Oil on board. Signed lower right.