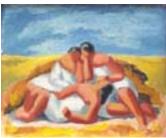

# 111710

HARCOFF, LYLA MARSHALL. Girl's Head II, 12 x 10 inches | Oil on linen. Signed lower right.

111221HARCOFF, LYLA MARSHALL.Three Entwined Figures at Beach (Yellow Sand), 1930s.17 x 21 inches | Oil on linen.Unsigned.