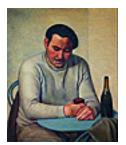

111225HARCOFF, LYLA MARSHALL.Man Drinking, 1932.30 x 40 inches | Oil on linen.Signed lower left.

111717HARCOFF, LYLA MARSHALL.Woman in Mirror,30 x 24 inches | Oil on canvas.Signed lower right.

154028 HARCOFF, LYLA MARSHALL. Man Drinking, 1932. 40 x 30 inches | Oil on linen. Signed lower left.