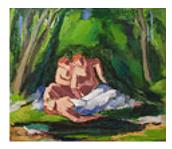

# 111715 HARCOFF, LYLA MARSHALL. White Eggs , 17 x 21 inches | Oil on canvas. Signed lower left.

111716

HARCOFF, LYLA MARSHALL. My Room in Mexico, 28 x 20 inches | Oil on canvas. Unsigned.

111718

HARCOFF, LYLA MARSHALL. Three Figures in Woods, 24 x 28 inches | Oil on canvas. Signed lower right.