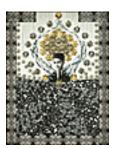

### 152294

LYDERSEN, DAN. Annunciation, 2007. 36 x 48 inches | Oil on canvas.

1**52297** SANDERS, MATT. Legs, 27 x 18 inches | Photograph Signed

152296SCHMID, KATIE.Aged, 2007.20 x 16 inches | Oil on canvas.Signed lower right.