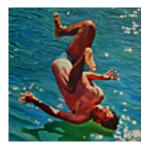

#### 152263

ANDERSON, SEAN. Pause, 2006. 68 x 68 inches | Oil on canvas. Signed.