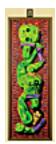

# 152260

BURDEN, ROBERT. Toybiz' The Riddler (Batman 1989), 2007. 101 x 33 inches | Oil on canvas. Signed on back.