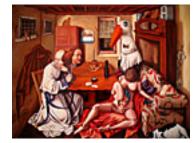

### 152294

LYDERSEN, DAN. Annunciation, 2007. 36 x 48 inches | Oil on canvas.

1**52297** SANDERS, MATT. Legs, 27 x 18 inches | Photograph Signed

152296SCHMID, KATIE.Aged, 2007.20 x 16 inches | Oil on canvas.Signed lower right.