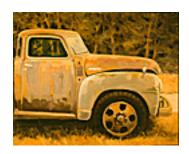

152632
FRANCIS, JON.
Rusty Truck, 2008.
24 x 30 inches | Oil on canvas.
Signed lower right.

152601
FRANCIS, JON.
Let's Find a Good Spot, 2008.
20 x 24 inches | Oil on canvas
Signed lower right

152602
FRANCIS, JON.
Over the Hill , 2008.
20 x 24 inches | Oil on canvas.
Signed lower right.