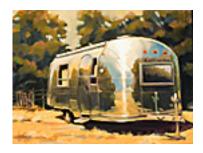

152620
FRANCIS, JON.
Airstream Alone, 2007.
12 x 16 inches | Oil on canvas.
Signed lower right.

152625
FRANCIS, JON.
Happy Days, 2008.
12 x 16 inches | Oil on canvas.
Signed lower right.

152629
FRANCIS, JON.
Old Buddy, 2008.
12 x 16 inches | Oil on board.
Signed lower left.