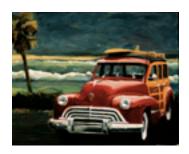

152598
FRANCIS, JON.
Laguna Cruisin', 2008.
24 x 30 inches | Oil on canvas.
Signed lower left.

152603
FRANCIS, JON.
Park Avenue Afternoon, 2008.
24 x 30 inches | Oil on canvas.
Signed lower left.

152604
FRANCIS, JON.
1940 Fun, 2008.
24 x 30 inches | Oil on canvas.
Signed lower right.