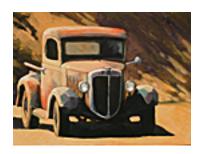

152632
FRANCIS, JON.
Rusty Truck, 2008.
24 x 30 inches | Oil on canvas.
Signed lower right.

152601
FRANCIS, JON.
Let's Find a Good Spot, 2008.
20 x 24 inches | Oil on canvas
Signed lower right

152602
FRANCIS, JON.
Over the Hill , 2008.
20 x 24 inches | Oil on canvas.
Signed lower right.