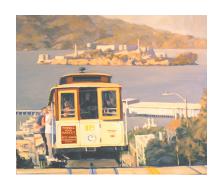

152631
FRANCIS, JON.
Rocket 88, 2008.
12 x 16 inches | Oil on canvas.
Signed lower right.

152635
FRANCIS, JON.
Tag Along, 2008.
12 x 16 inches | Oil on canvas.
Signed lower left.

152623
FRANCIS, JON.
Embarcadero Ride, 2008.
11 x 14 inches | Oil on canvas.
Signed lower left.