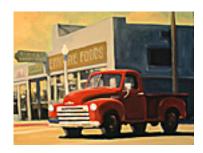

152598
FRANCIS, JON.
Laguna Cruisin', 2008.
24 x 30 inches | Oil on canvas.
Signed lower left.

152603
FRANCIS, JON.
Park Avenue Afternoon, 2008.
24 x 30 inches | Oil on canvas.
Signed lower left.

152604
FRANCIS, JON.
1940 Fun, 2008.
24 x 30 inches | Oil on canvas.
Signed lower right.