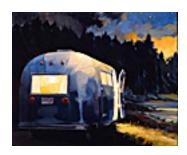

152618
FRANCIS, JON.
Angel Island to Port, 2008.
18 x 24 inches | Oil on canvas.
Signed lower left.

152600
FRANCIS, JON.
On to The River, 2008.
16 x 20 inches | Oil on canvas
Signed lower left

152621
FRANCIS, JON.
Airstream Nocturne, 2008
16 x 20 inches | Oil on canvas.
Other.

152634
FRANCIS, JON.
Storm Surf, 2008.
16 x 20 inches | Oil on canvas.
Signed lower left.

154040
FRANCIS, JON.
Airstream Nocturne, 2008
16 x 20 inches | Oil on canvas
Other

152617
FRANCIS, JON.
Oh, Those Rays, 2007.
12 x 16 inches | Oil on canvas.
Signed lower right.