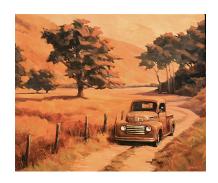

152632
FRANCIS, JON.
Rusty Truck, 2008.
24 x 30 inches | Oil on canvas.
Signed lower right.

152601
FRANCIS, JON.
Let's Find a Good Spot, 2008.
20 x 24 inches | Oil on canvas
Signed lower right

152602
FRANCIS, JON.
Over the Hill , 2008.
20 x 24 inches | Oil on canvas.
Signed lower right.