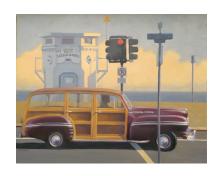

152598
FRANCIS, JON.
Laguna Cruisin', 2008.
24 x 30 inches | Oil on canvas.
Signed lower left.

152603
FRANCIS, JON.
Park Avenue Afternoon, 2008.
24 x 30 inches | Oil on canvas.
Signed lower left.

152604
FRANCIS, JON.
1940 Fun, 2008.
24 x 30 inches | Oil on canvas.
Signed lower right.