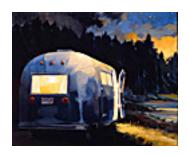

152618
FRANCIS, JON.
Angel Island to Port, 2008.
18 x 24 inches | Oil on canvas.
Signed lower left.

152600
FRANCIS, JON.
On to The River, 2008.
16 x 20 inches | Oil on canvas
Signed lower left

152621
FRANCIS, JON.
Airstream Nocturne, 2008
16 x 20 inches | Oil on canvas.
Other.