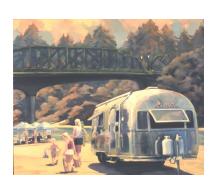

152619
FRANCIS, JON.
A Day on The River, 2008
20 x 24 inches | Oil on canvas
Signed lower right

152622
FRANCIS, JON.
Crossing Under, 2008.
20 x 24 inches | Oil on canvas.
Signed lower right.

152624
FRANCIS, JON.
Goin' to Town, 2007.
20 x 24 inches | Oil on canvas.
Signed lower right.