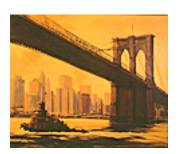

152619
FRANCIS, JON.
A Day on The River, 2008
20 x 24 inches | Oil on canvas
Signed lower right

152622
FRANCIS, JON.
Crossing Under, 2008.
20 x 24 inches | Oil on canvas.
Signed lower right.

152624
FRANCIS, JON.
Goin' to Town, 2007.
20 x 24 inches | Oil on canvas.
Signed lower right.