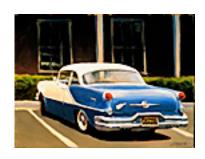

152631
FRANCIS, JON.
Rocket 88, 2008.
12 x 16 inches | Oil on canvas.
Signed lower right.

152635
FRANCIS, JON.
Tag Along, 2008.
12 x 16 inches | Oil on canvas.
Signed lower left.

152623
FRANCIS, JON.
Embarcadero Ride, 2008.
11 x 14 inches | Oil on canvas.
Signed lower left.