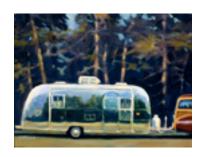

152618
FRANCIS, JON.
Angel Island to Port, 2008.
18 x 24 inches | Oil on canvas.
Signed lower left.

152600
FRANCIS, JON.
On to The River, 2008.
16 x 20 inches | Oil on canvas
Signed lower left

152621
FRANCIS, JON.
Airstream Nocturne, 2008
16 x 20 inches | Oil on canvas.
Other.

152634
FRANCIS, JON.
Storm Surf, 2008.
16 x 20 inches | Oil on canvas.
Signed lower left.

154040
FRANCIS, JON.
Airstream Nocturne, 2008
16 x 20 inches | Oil on canvas
Other

152617
FRANCIS, JON.
Oh, Those Rays, 2007.
12 x 16 inches | Oil on canvas.
Signed lower right.