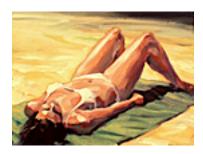

152634
FRANCIS, JON.
Storm Surf, 2008.
16 x 20 inches | Oil on canvas.
Signed lower left.

154040
FRANCIS, JON.
Airstream Nocturne, 2008
16 x 20 inches | Oil on canvas
Other

152617
FRANCIS, JON.
Oh, Those Rays, 2007.
12 x 16 inches | Oil on canvas.
Signed lower right.