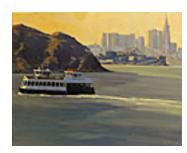

152627
FRANCIS, JON.
It's a New Season, 2008
16 x 20 inches | Oil on canvas
Signed lower left

152628
FRANCIS, JON.
Morning Ferry, 2008.
16 x 20 inches | Oil on canvas.
Signed lower left.

152633
FRANCIS, JON.
Stolen Moments, 2008.
16 x 20 inches | Oil on canvas.
Signed lower left.