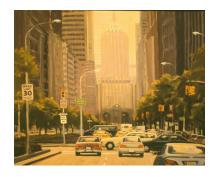

152598
FRANCIS, JON.
Laguna Cruisin', 2008.
24 x 30 inches | Oil on canvas.
Signed lower left.

152603
FRANCIS, JON.
Park Avenue Afternoon, 2008.
24 x 30 inches | Oil on canvas.
Signed lower left.

152604
FRANCIS, JON.
1940 Fun, 2008.
24 x 30 inches | Oil on canvas.
Signed lower right.