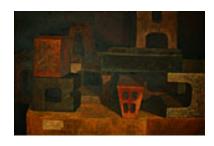

152605
SCHAAD, BENTLEY.
Still Life with Bricks, c. 1940s.
24 x 36 inches | Oil on canvas.
Signed lower right.

114870
SCHAAD, BENTLEY.
Teapot and Apples, ND
20 x 24 inches | Oil on canvas
Signed lower right