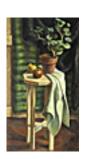

151955
SCHAAD, BENTLEY.
Still Life with Broken Vase, Circa 1955.
30 x 36 inches | Oil on canvas.
Signed upper right.

152103 SCHAAD, BENTLEY. Pomegranates, Circa 1955 24 x 34 inches | Oil on canvas

152504
SCHAAD, BENTLEY.
Apples and Geranium, ND.
44 x 24 inches | Oil on canvas.
Signed lower right.