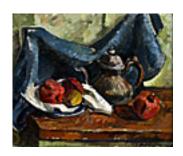

152605
SCHAAD, BENTLEY.
Still Life with Bricks, c. 1940s.
24 x 36 inches | Oil on canvas.
Signed lower right.

114870
SCHAAD, BENTLEY.
Teapot and Apples, ND
20 x 24 inches | Oil on canvas
Signed lower right