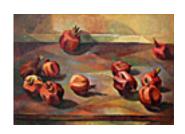

151955
SCHAAD, BENTLEY.
Still Life with Broken Vase, Circa 1955.
30 x 36 inches | Oil on canvas.
Signed upper right.

152103 SCHAAD, BENTLEY. Pomegranates, Circa 1955 24 x 34 inches | Oil on canvas

152504
SCHAAD, BENTLEY.
Apples and Geranium, ND.
44 x 24 inches | Oil on canvas.
Signed lower right.