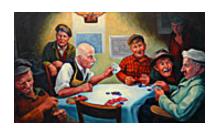

## 152608

SCHAAD, BENTLEY.
Harvest, c. 1948
36 x 30 inches | Oil on canvas.

152089
SCHAAD, BENTLEY.
Card Players,
34.5 x 59 inches | Oil on canvas.
Signed lower left.

151402 SCHAAD, BENTLEY. Still Life of Oranges with Black Leaves, 1957 30 x 36 inches | Oil on canvas Signed lower left