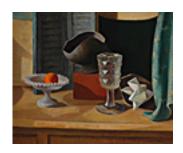

151955
SCHAAD, BENTLEY.
Still Life with Broken Vase, Circa 1955.
30 x 36 inches | Oil on canvas.
Signed upper right.

152103 SCHAAD, BENTLEY. Pomegranates, Circa 1955 24 x 34 inches | Oil on canvas

152504
SCHAAD, BENTLEY.
Apples and Geranium, ND.
44 x 24 inches | Oil on canvas.
Signed lower right.