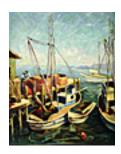

152222
SCHAAD, BENTLEY.
Boats in Harbor, c. late 1940s.
20 x 16 inches | Oil on canvas.
Signed lower right.

152209
SCHAAD, BENTLEY.
Thorn Fragment, 1969
18 x 24 inches | Mixed media on
Signed lower left