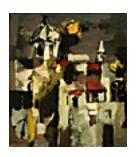

151473 NOT FOR SALE
BERNHARDT, JOHN.
Guanajuato, 1957
23.75 x 30 inches | Polymer tempera
Signed upper left

127016
BURKHARDT, HANS.
Burial (Mexico), 1950
12 x 20 inches | Oil on canvas
Signed lower right