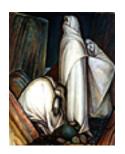

108972
PEAKE, CHANNING.
Mexico - Cactus, 1964
19.25 x 25 inches | Watercolor on
Signed lower right

152518
PUCCINELLI, DOROTHY.
Lament, c. 1940.
42.25 x 33.5 inches | Oil on canvas.
Signed lower right.

151164