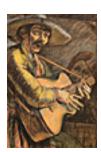

152165 NOT FOR SALE
LUTZ, DAN.
Pears in a Molcajete, 1964.
12 x 16 inches | Oil on canvas.
Signed lower left.

107106

MESSICK, BEN.

Pedro the Guitar Player, 1930's

30 x 20 inches | Pastel on paper

Estate stamped lower right