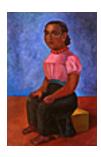

152519
VAN HORN, LUCRETIA.
Seated Woman, c. 1927.
30 x 21 inches | Oil on canvas.
Signed lower right.