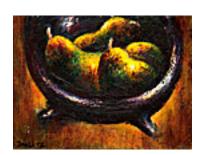

152165 NOT FOR SALE
LUTZ, DAN.
Pears in a Molcajete, 1964.
12 x 16 inches | Oil on canvas.
Signed lower left.

107106

MESSICK, BEN.

Pedro the Guitar Player, 1930's

30 x 20 inches | Pastel on paper

Estate stamped lower right