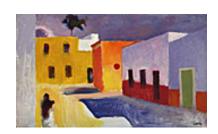

151473 NOT FOR SALE
BERNHARDT, JOHN.
Guanajuato, 1957
23.75 x 30 inches | Polymer tempera
Signed upper left

127016
BURKHARDT, HANS.
Burial (Mexico), 1950
12 x 20 inches | Oil on canvas
Signed lower right