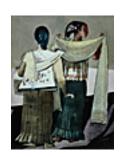

SERISAWA, SUEO.

Moon Over San Miguel, Mexico, 1953
23.75 x 20 inches | Oil on canvas
Signed lower left

150350
SHEETS, MILLARD.
Two Women, One Holding Fabric, 1956
17.5 x 13.5 inches | Watercolor on
Signed lower right