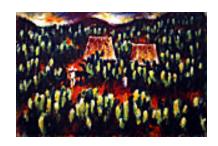

111728 LUTZ, DAN. Las Puertas, 1967 30 x 24 inches | Oil on canvas Signed lower right

111727 LUTZ, DAN. Ranch in the Cactus, 1965 20 x 30 inches | Oil on canvas. Signed lower left.

150282 LUTZ, DAN. Las Monjas, 1953 24 x 30 inches | Oil on canvas. Signed lower left.