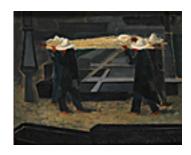

151473 NOT FOR SALE
BERNHARDT, JOHN.
Guanajuato, 1957
23.75 x 30 inches | Polymer tempera
Signed upper left

127016
BURKHARDT, HANS.
Burial (Mexico), 1950
12 x 20 inches | Oil on canvas
Signed lower right