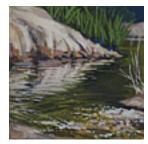

#### 161606

HARMON, HOLLI. Red Rock Swim, 20 x 16 inches | Oil on canvas Signed