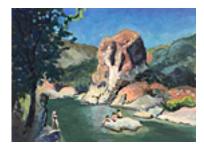

SMITH, LIBBY. Billiard Flats and Jameson Lake, 12 x 36 inches | Oil on canvas Signed

161605 SMITH, LIBBY. Glbralter Dam, Spillway, and Pool, 30 x 24 inches | Oil on canvas Signed

161597 STRASBURG, NICOLE. Spring Greens, 2018 4 x 4 inches | Gouache on paper Signed