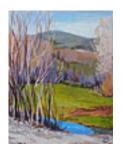

161603CONNALLY, CONNIE.On the Wild Mustard Field (diptych),16 x 32 inches | Oil on canvasSigned

161602 CONNALLY, CONNIE. Falling Meadow II, 72 x 34 inches | Oil on canvas Signed

161580

HARMON, HOLLI. Floating, 2018 4 x 5 inches | Gouache on paper Signed