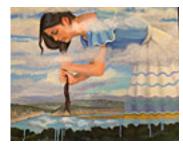

161603CONNALLY, CONNIE.On the Wild Mustard Field (diptych),16 x 32 inches | Oil on canvasSigned

161602 CONNALLY, CONNIE. Falling Meadow II, 72 x 34 inches | Oil on canvas Signed

161580

HARMON, HOLLI. Floating, 2018 4 x 5 inches | Gouache on paper Signed