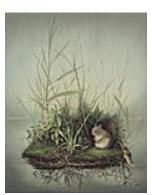

162015
FRANCIS, JON.
The View, 2019
16 x 20 inches | Oil on canvas
Signed lower right

161985
GOWEN, ROBIN.
Into Cloud Shadow, 2018
26.5 x 63.5 inches | Oil on board
Signed

162013
MCDONNELL, SUSAN.
Squirrel, 2019
14 x 11 inches | Oil on panel
Signed on back