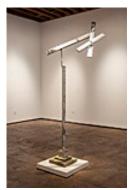

162045
BORTOLAZZO, KEN.
Triple Beam - Variation 2, 2019
112 x 60 inches | Stainless steel
Signed

162014
BRUNNER, PHOEBE.
Sometimes a River, 2019
15 x 30 inches | Oil on canvas
Signed on back

162012
CHIDLAW, PATRICIA.
Blue River, 2019
27 x 48 inches | Oil on canvas
Signed lower right