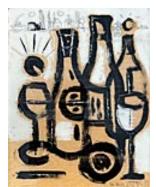

163903

HORJUS, PETER. Wine Composition, 2017 14 x 11 inches | Acrylic on wood Signed lower right

163840HUBBS, CAROLYN.Something's Fishy,8 x 8 inches | Graphite, coloredSigned on back

164033

HUFF, NATHAN. Resonant Mystery, 2021 7.5 x 11 inches | Watercolor on Signed