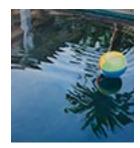

#### 164042

CHIDLAW, PATRICIA. Beach Ball - Yellow and Green, 2021 12 x 11 inches | Oil on canvas Signed