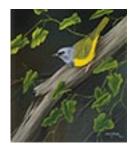

163835 HEFFERMAN, ANN. Sway, 2021 8 x 8 inches | Chalk pastel and Signed on back

163889 HIRSCHFIELD, MAX. Fire and Hand, 12 x 14.5 x 3.5 inches | Mixed media Signed on back

HODGSON, JAMES. MacGillivray's Warbler, 2021 12 x 11 inches | Oil on linen Signed lower right