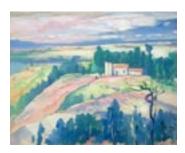

155272
DABO, LEON.
Landscape in Provence, 1952
30 x 24 inches | Oil on canvas
Signed lower right

155170
DABO, LEON.
Red Landscape with Lake, 1952
27 x 36 inches | Oil on canvas
Signed lower left

155299
DABO, LEON.
Untitled (Red Roofed Farm Village), ND (c 1954)
27 x 36 inches | Oil on canvas
Signed lower left