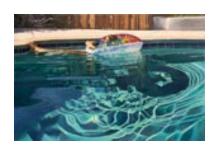

164286
CHIDLAW, PATRICIA.
Rainbow Float, 2022
31 x 46 inches | Oil on canvas
Signed