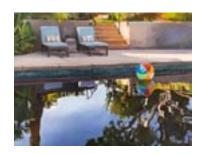

164286
CHIDLAW, PATRICIA.
Rainbow Float, 2022
31 x 46 inches | Oil on canvas
Signed