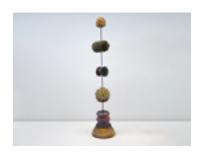

164865
WEINMAN, LYNDA.
Skirted Kabob, 2021-2022
40 x 11 x 11 inches | Ceramic
Signed

164867
WEINMAN, LYNDA.
Nonagon Kabob, 2021-2022
48 x 10 x 10 inches | Ceramic
Signed

164864
WEINMAN, LYNDA.
Hilbert Noodle Table, 2021-2022
19 x 13.5 x 13.5 inches | Ceramic Signed