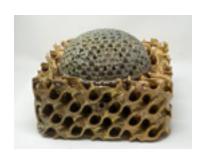

164854
WEINMAN, LYNDA.
Druzy Gazing Ball, 2021-2022
4.5 x 4.5 x 4.5 inches | Ceramic
Signed

164855
WEINMAN, LYNDA.
Deep Honeycomb Gazing Ball, 2021-2022
5 x 5 x 5 inches | Ceramic
Signed

164863
WEINMAN, LYNDA.
Gilded Spiky Gazing Ball, 2021-2022
5.5 x 5.5 x 5.5 inches | Ceramic
Signed