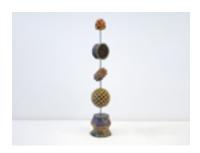

164865
WEINMAN, LYNDA.
Skirted Kabob, 2021-2022
40 x 11 x 11 inches | Ceramic
Signed

164867
WEINMAN, LYNDA.
Nonagon Kabob, 2021-2022
48 x 10 x 10 inches | Ceramic
Signed

164864
WEINMAN, LYNDA.
Hilbert Noodle Table, 2021-2022
19 x 13.5 x 13.5 inches | Ceramic Signed