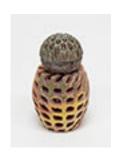

164854
WEINMAN, LYNDA.
Druzy Gazing Ball, 2021-2022
4.5 x 4.5 x 4.5 inches | Ceramic
Signed

164855
WEINMAN, LYNDA.
Deep Honeycomb Gazing Ball, 2021-2022
5 x 5 x 5 inches | Ceramic
Signed

164863
WEINMAN, LYNDA.
Gilded Spiky Gazing Ball, 2021-2022
5.5 x 5.5 x 5.5 inches | Ceramic
Signed