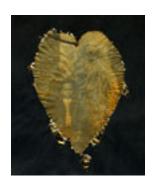

164900
WIESBLOTT, MONICA.
The Collaborator, 2023
4 x 3 inches | Gilded Chlorophyl Print

164894
WIESBLOTT, MONICA.
Duo (They Waited Quietly, She Led Him Into the Woods),
5.5 x 3.5 inches | Gilded Chlorophyl