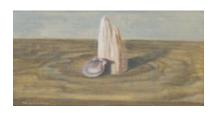

164902
LANE, BETTY.
Untitled (A Tree in the Forest), 1941
16 x 20 inches | Oil on board
Signed lower right

164887 LUNDEBERG, HELEN. The Isle, 1934 9 x 17 inches | Other Signed lower left

155009 LUNDEBERG, HELEN. Sundial, 1943. 6 x 29 inches | Oil on board. Signed.