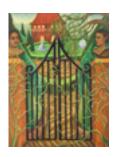

164885
PRESTON, ASTRID.
Passing Through, 2021
32 x 24 inches | Oil on canvas
Signed

164905
RENDÓN, MARIA.
De horizontal a vertical VI (From Horizontal to Vertical 12 x 9 inches | Acrylic and flashe on Signed on back