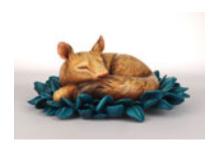

164907
BOGARD, REBEKAH.
Sleep Well, 2023
6 x 12 x 11 inches | Ceramic

164906
BOGARD, REBEKAH.
Openings, 2023
7.5 x 9 x 6 inches | Ceramic

164886
CHURCHILL-JOHNSON, DOROTHY.
The Lightness of Being, 2021
72 x 48 inches | Oil on canvas
Signed on back