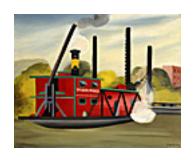

164930 LANE, BETTY. Untitled - Flats with Distant White House, c. 1960s 20.75 x 28 inches | Oil on board Unsigned

150071

LANE, BETTY.

Dragon Rouge, 1944

16 x 20 inches | Oil on board

Signed lower right

153307
LANE, BETTY.
Stonybrook, 1947
18 x 22 inches | Oil on board
Signed lower right