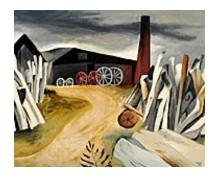

164128
LANE, BETTY .
Rye, 1939
18 x 22 inches | Oil on panel
Signed lower right

153308
LANE, BETTY.
Woman in Chair, 1929
22 x 18 inches | Oil on canvas
Signed upper left

164927 LANE, BETTY. Untitled Nude, 1931 22 x 19 inches | Oil on canvas Unsigned