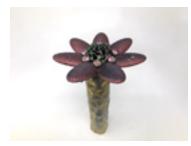

164992 WEINMAN, LYNDA. Prism Cells, 2023 12.5 x 5 x 5 inches | 3D Printed Signed

164993

WEINMAN, LYNDA. Lotus Gilded Rattan, 2023 13.25 x 3.5 x 3.5 inches | 3D Printed Signed

164997 WEINMAN, LYNDA. Surface Facets, 2023 6 x 5.5 x 5.5 inches | 3D Printed Signed