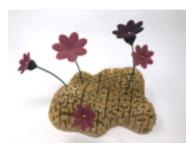

164996 WEINMAN, LYNDA. Alien Spaceship Flower, 2023 15 x 5 x 5 inches | 3D Printed Signed

165000 WEINMAN, LYNDA. Hilbert Frog and Flora, 2023 7 x 9 x 6 inches | 3D Printed Ceramic Signed

165002 WEINMAN, LYNDA. Title T.B.D., 2023 8.5 x 6 x 6 inches | 3D Printed Signed