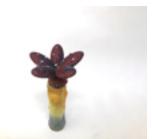

164990 WEINMAN, LYNDA. Taste the Rainbow, 2023 7 x 3 x 3 inches | 3D Printed Ceramic Signed

164991 WEINMAN, LYNDA. Faceted Floral, 2023 8.5 x 3 x 3 inches | 3D Printed Signed

164995 WEINMAN, LYNDA. Hilbert Frog, 2023 8 x 6 inches | 3D Printed Ceramic & Signed