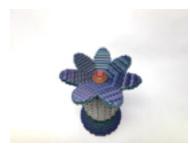

164990 WEINMAN, LYNDA. Taste the Rainbow, 2023 7 x 3 x 3 inches | 3D Printed Ceramic Signed

164991 WEINMAN, LYNDA. Faceted Floral, 2023 8.5 x 3 x 3 inches | 3D Printed Signed

164995 WEINMAN, LYNDA. Hilbert Frog, 2023 8 x 6 inches | 3D Printed Ceramic & Signed