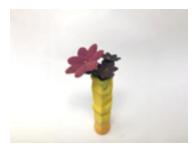

164992 WEINMAN, LYNDA. Prism Cells, 2023 12.5 x 5 x 5 inches | 3D Printed Signed

164993

WEINMAN, LYNDA. Lotus Gilded Rattan, 2023 13.25 x 3.5 x 3.5 inches | 3D Printed Signed

164997 WEINMAN, LYNDA. Surface Facets, 2023 6 x 5.5 x 5.5 inches | 3D Printed Signed