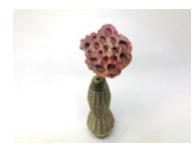

164992 WEINMAN, LYNDA. Prism Cells, 2023 12.5 x 5 x 5 inches | 3D Printed Signed

164993

WEINMAN, LYNDA. Lotus Gilded Rattan, 2023 13.25 x 3.5 x 3.5 inches | 3D Printed Signed

164997 WEINMAN, LYNDA. Surface Facets, 2023 6 x 5.5 x 5.5 inches | 3D Printed Signed