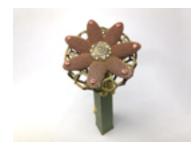

165001 WEINMAN, LYNDA. Sculpted Stem, 2023 10.5 x 5 x 5 inches | 3D Printed Signed

165003 WEINMAN, LYNDA. Split P Stalk, 2023 11 x 5 x 5 inches | 3D Printed Signed

164994 WEINMAN, LYNDA. Pixellated Probe, 2023 14 x 5.5 x 5.5 inches | 3D Printed Signed