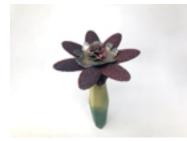

164992 WEINMAN, LYNDA. Prism Cells, 2023 12.5 x 5 x 5 inches | 3D Printed Signed

164993

WEINMAN, LYNDA. Lotus Gilded Rattan, 2023 13.25 x 3.5 x 3.5 inches | 3D Printed Signed

164997 WEINMAN, LYNDA. Surface Facets, 2023 6 x 5.5 x 5.5 inches | 3D Printed Signed