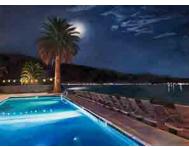

## 165862

CHIDLAW, PATRICIA. Buddha Lounge, 2024 32 x 32 inches | Oil on canvas Signed

165865 CHIDLAW, PATRICIA. Full Moon, Cliff House Pool, 2024 27 x 36 inches | Oil on canvas Signed