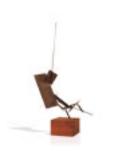

151760 GORDIN, SIDNEY. 6-54, 1954 24.25 x 15.25 x 11.25 inches | Unsigned

165901 LANE, BETTY. Untitled (Boats on the Inlet), 9.5 x 13.5 inches | Gouache and

165883
LANE, BETTY.
Untitled (Rocky Shore), 1940
10 x 14 inches | Watercolor on
Signed lower right