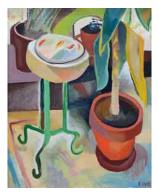

LANE, BETTY.
Untitled (Green Stool and Red Pot), c. 1920s
19.5 x 16 inches | Oil on canvas

165902

Signed lower right

165857
ROTHSCHILD, JUDITH.
Untitled, 1946
5.5 x 4 inches | Casein on board
Signed lower left