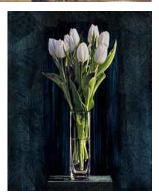

166355
NAVA, JOHN.
Eight Tulips, 2025
20 x 16 inches | Oil on panel
Signed on back

164877
PEAKE, CHANNING.
Shell Reflections, c. 1980s
21 x 30 inches | Gouache on paper
Signed lower left

165833
PETERSEN, ROLAND.
The Checkered Table, 2000
32 x 32 inches | Acrylic on canvas
Signed left center