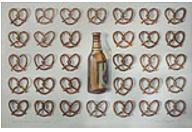

## 166214 SWIGGETT, JEAN. 32 Pretzels / One Bottle of Beer, 1974 20 x 30 inches | Prismacolor on paper Signed lower right