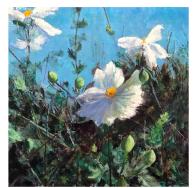

166352
HARMON, HOLLI .
Matilija Poppies,
20 x 20 inches | Oil and cold wax on

166333
KLEIN, MARY-AUSTIN.
Kismet- Desert Hot Springs, 2021
14.125 x 11.125 inches | Oil on duralar
Signed lower right

165772
KOSROF, WOSENE WORKE.
Santorini, 2024
24 x 38 inches | Acrylic on linen
Signed on back