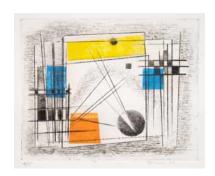

Signed lower left

166338

DREWES, WERNER.

Cornered, 1982

7 x 8.5 inches | Engraving and drypoint
Signed lower right

152861 HAINES, RICHARD. Sea of Cortes, Evening Gray, 1978. 36 x 36 inches | Oil on canvas Signed on back